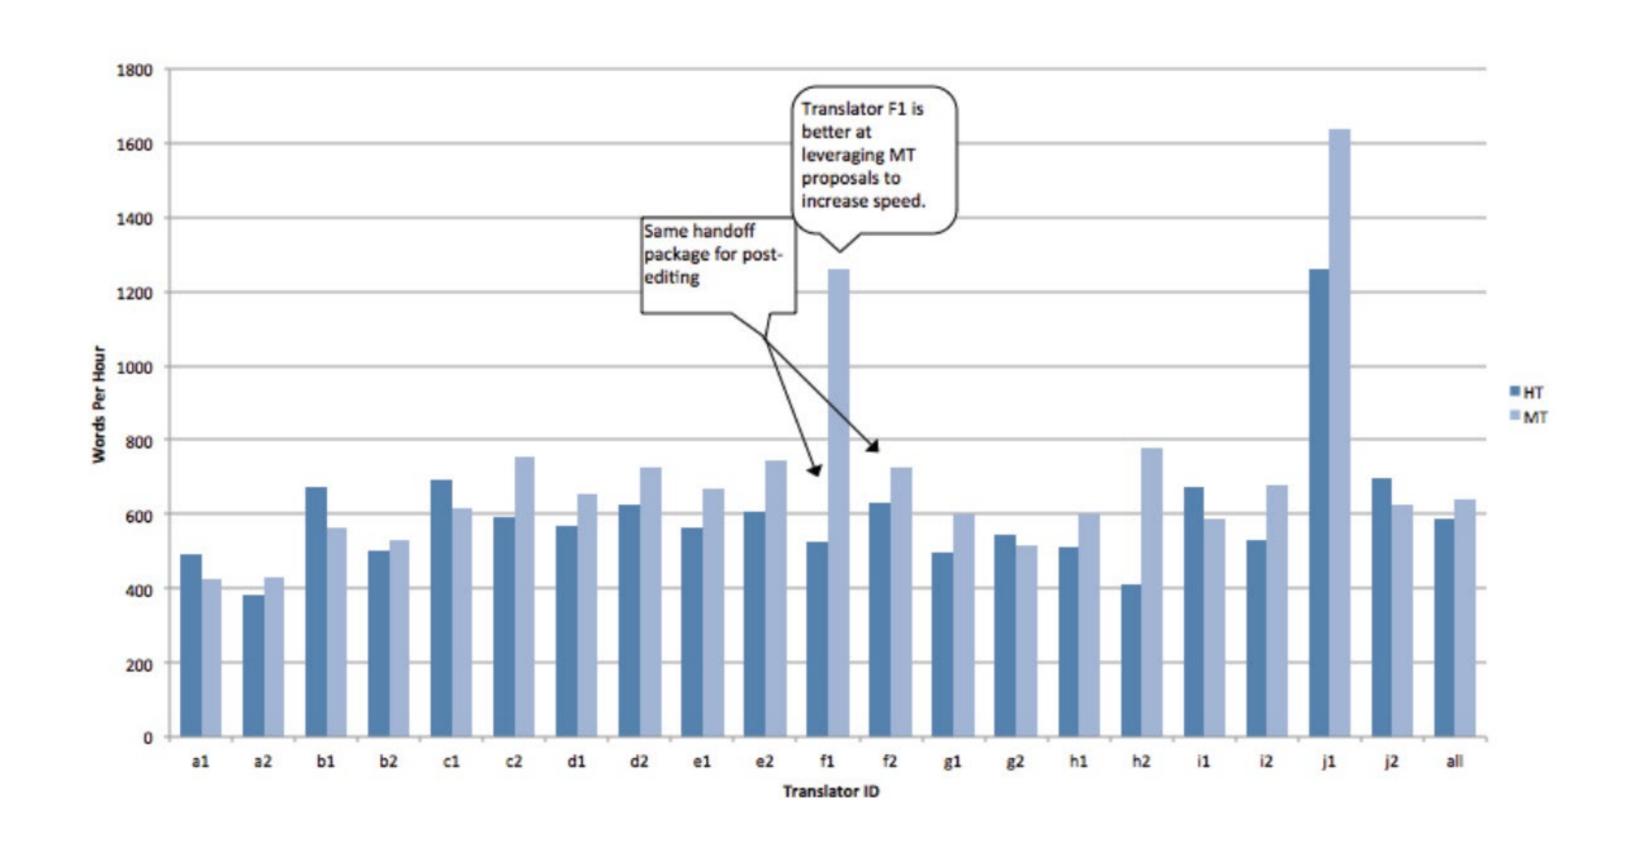

# iOmegaT overview

The iOmegaT Translation Productivity Test-Bench is a suite of language tools that gathers translator activity data and calculates the effect of MT on translator speed.

iOmegaT collects and integrates data from OmegaT, which is a free, opensource CAT tool used by many professional translators. This automated approach to collecting productivity data is a 'game changer' in current industry reporting practices, bringing a new dimension to business intelligence and data analysis, and ultimately enhancing MT quality and translator productivity

# **Applications**

iOmegaT is a translation productivity measurement tool that is suitable for any language service provider wishing to understand and improve translation productivity and delivery.

- Translation Productivity Insights: Provides businesses with detailed insights into key performance indicators for machine translation productivity and success within the translation supply chain.
- Pricing Strategy: Guides translation price negotiations for all translation projects.
- Human Resources: Identifies talented post-editors and provides valuable information for assigning the right person for each job.